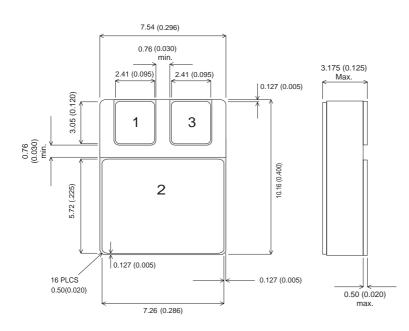

## SMD0.5 (TO276AA)

## PINOUTS

1 – Base

2 - Collector 3 - Emitter

| Parameter                 | Test Conditions              | Min. | Тур. | Max. | Units |
|---------------------------|------------------------------|------|------|------|-------|
| V <sub>CEO</sub> *        |                              |      |      | 80   | V     |
| I <sub>C(CONT)</sub>      |                              |      |      | 5    | А     |
| h <sub>FE</sub>           | @ 2/1 ( $V_{ce}$ / $I_{c}$ ) | 40   |      | 120  | -     |
| f <sub>t</sub>            |                              |      | 40M  |      | Hz    |
| P <sub>D</sub>            |                              |      |      | 0.8  | W     |
| * Maximum Working Voltage |                              |      |      |      |       |